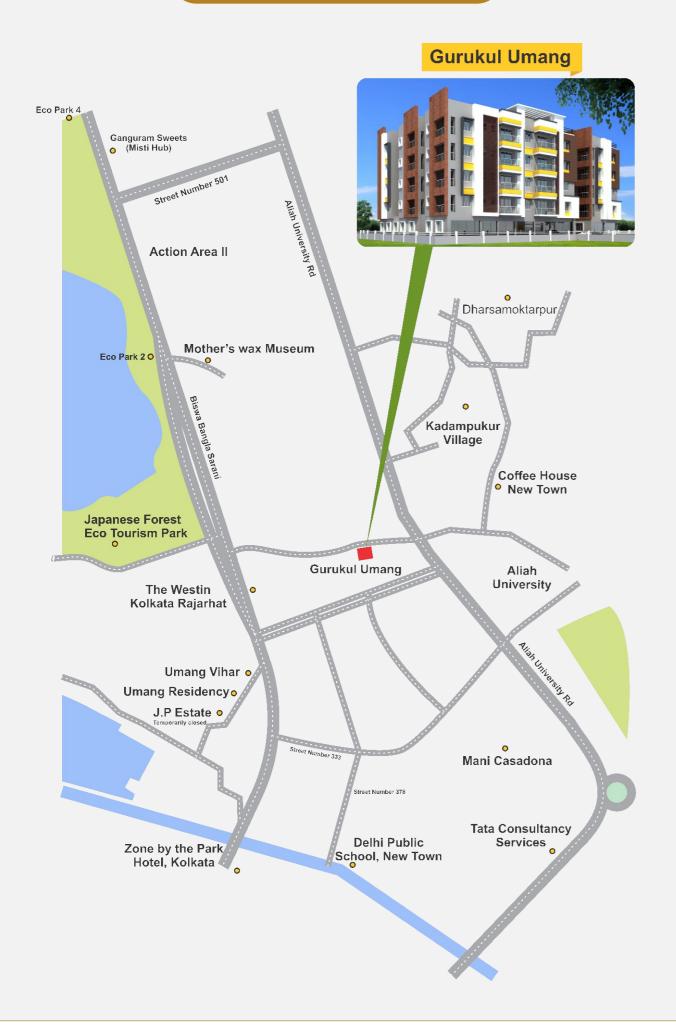

point in common toilet.

Verandah

One light point.

- One light point at main entrance and 32 amp. MCB with earthing.
- 20 Calling Bell One calling bell point at the main entrance.
- 6' height boundary wall around the total building area.
- Water proof cement roof flooring of the building. 6



## Painting

- Inside wall of the flat will be finished with J.K. or Birla wall putty and external wall with weather coat (Assian Paint or equivalent).
- All door and windows frame painted with two coats white primer.













## **Electrical Works**

### Full concealed wiring with copper conduit and proper earthing point.

Three light points, only one 5 amp. plug point, one





















TYPICAL (1ST, 2ND, 3RD & 4TH) FLOOR PLAN **BLOCK-B** 





### **Location Map**

www.510earth.com





### **A Niche Reputation**



Gurukul Lakeview is an upcoming luxurious residential township located conveniently in Tangra. The apartment campus is spread across 0.266 acres and is a part of the Golden Quadrilateral Project.



apartments.

Umang Residency is a residential project in New Town, Kolkata. The size range is of 795.0 -1150.0 sq.ft. There are 3 buildings with a total of 43 units.

Gurukul Heights is advantageously located in New Town near Unitech Infospace. It is a proposed G+9 storey with 3 Magnificent Towers. Lifestyle spread across 1.15 Acres (Approx.) of large land area.



Umang Vihar in New Town, Kolkata East is spread over a total area of 1.24 acres of land. Umang Vihar has a total of 4 towers with luxury