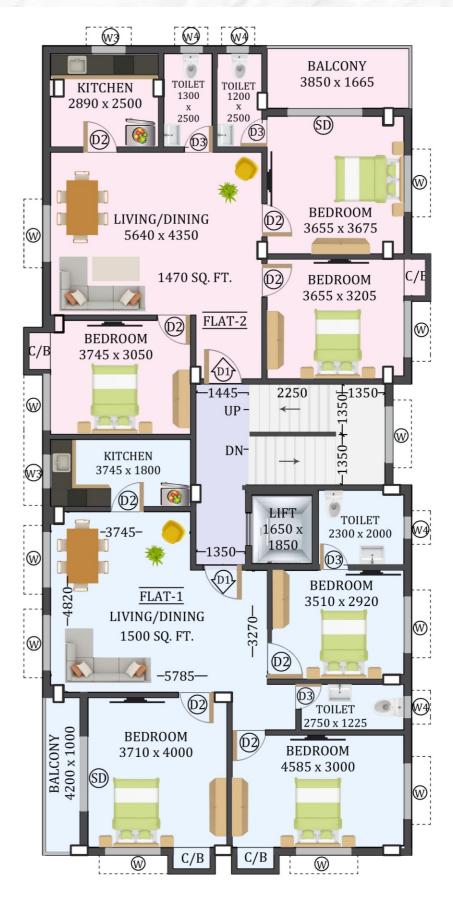

### Full concealed wiring with copper conduit and proper earthing point.

Three light points, only one 5 amp. plug point, one

TYPICAL (1ST, 2ND, 3RD & 4TH) FLOOR PLAN **BLOCK-B** 