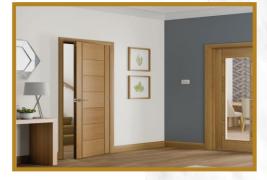

#### $\left[ \cdot \right]$ **DOORS**

Sal Wood Frame. All doors including Main Door & Other door palla of the flat of flash door.