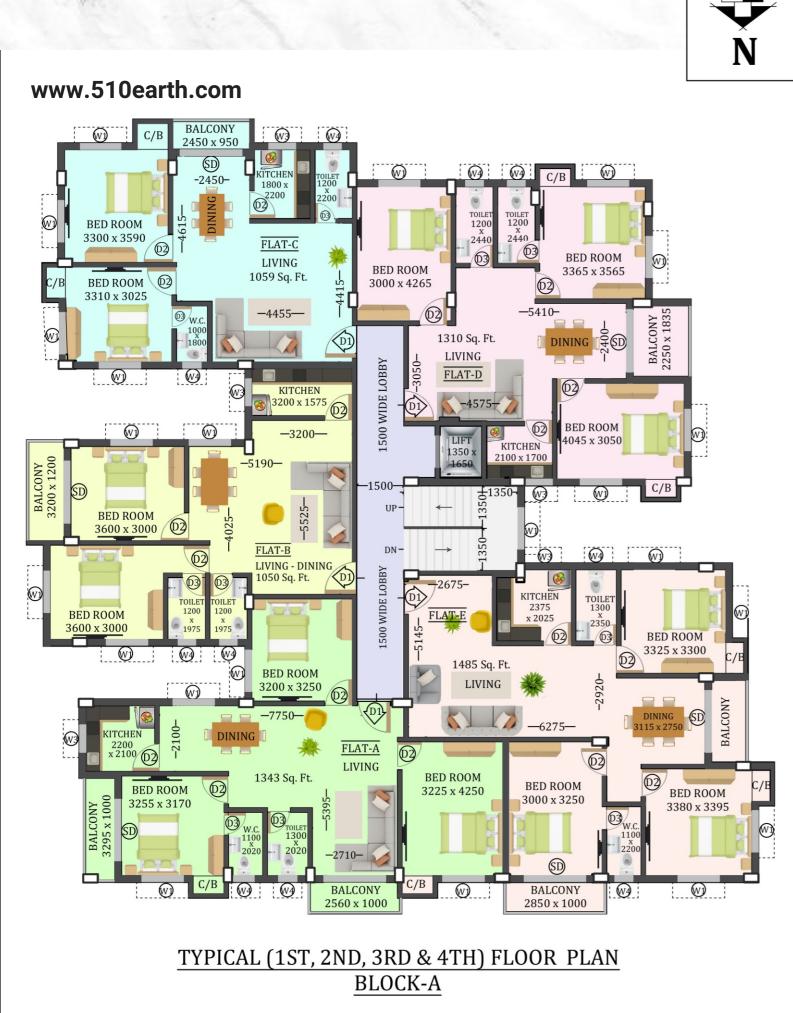

plug point.

### Toilet

One light point, one 15 amp. plug point, one exhaust fan point. Only one gyzer point in common toilet.

Verandah

One light point.

- One light point at main entrance and 32 amp. MCB with earthing.
- 20 Calling Bell One calling bell point at the main entrance.
- 6' height boundary wall around the total building area.
- Water proof cement roof flooring of the building. 6



## Painting

- Inside wall of the flat will be finished with J.K. or Birla wall putty and external wall with weather coat (Assian Paint or equivalent).
- All door and windows frame painted with two coats white primer.













## **Electrical Works**

### Full concealed wiring with copper conduit and proper earthing point.

Three light points, only one 5 amp. plug point, one





















TYPICAL (1ST, 2ND, 3RD & 4TH) FLOOR PLAN **BLOCK-B** 





### **Location Map**

www.510earth.com





### **A Niche Reputation**



Gurukul Lakeview is an upcoming luxurious residential township located conveniently in Tangra. The apartment campus is spread across 0.266 acres and is a part of the Golden Quadrilateral Project.



apartments.

Umang Residency is a residential project in New Town, Kolkata. The size range is of 795.0 -1150.0 sq.ft. There are 3 buildings with a total of 43 units.

Gurukul Heights is advantageously located in New Town near Unitech Infospace. It is a proposed G+9 storey with 3 Magnificent Towers. Lifestyle spread across 1.15 Acres (Approx.) of large land area.



Umang Vihar in New Town, Kolkata East is spread over a total area of 1.24 acres of land. Umang V