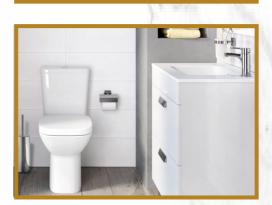

#### B TOILET

European type commode with standard P.V.C. ISI Cistern. All fittings are in standard type. One wash hand basin is in dining space.

• Common Toilet One two pin mixture bibcock. One shower, one Tap.

• Attached Toilet One shower and two CP Bibcock.