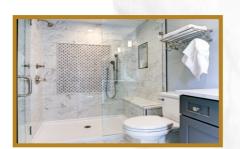

#### Æ **BATH ROOM**

Bath room fitted upto 5'-6" height with glazed tiles of standard brand.

#### 口同 **KITCHEN**

Cooking platform and sink will be of Steel Sink with 2'-6" height standard tiles above the platform to protect the oil spot.

#### B TOILET

European type commode with standard P.V.C. ISI Cistern. All fittings are in standard type. One wash hand basin is in dining space.

• Common Toilet One two pin mixture bibcock. One shower, one Tap.

• Attached Toilet One shower and two CP Bibcock.