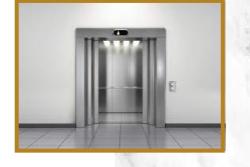

#### **†**‡ LIFT

Four persons capacity lift will be provided in each block of the building complex.

🚔 In Bed Room

Two light points, One Fan point, one 5 amp. plug, one 15 amp. plug (as per required area), T.V. point.